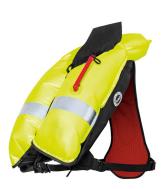

## ELITE™ 38 INFLATABLES - BUILT FOR OFFSHORE CONDITIONS (MD5253-83)

The Elite™ 38 blends lightweight with durability and our highest buoyancy rating for commercial inflatable PFDs at 38 LBS. The lightweight bodyarmour industry outer shell is reinforced with TPU abrasion patches in hard wearing areas. The bright fluorescent yellow/green inflation cell greatly improves in-water visibility and includes a strobe light holder and safety whistle.

**APPROVALS** 

INFLATED